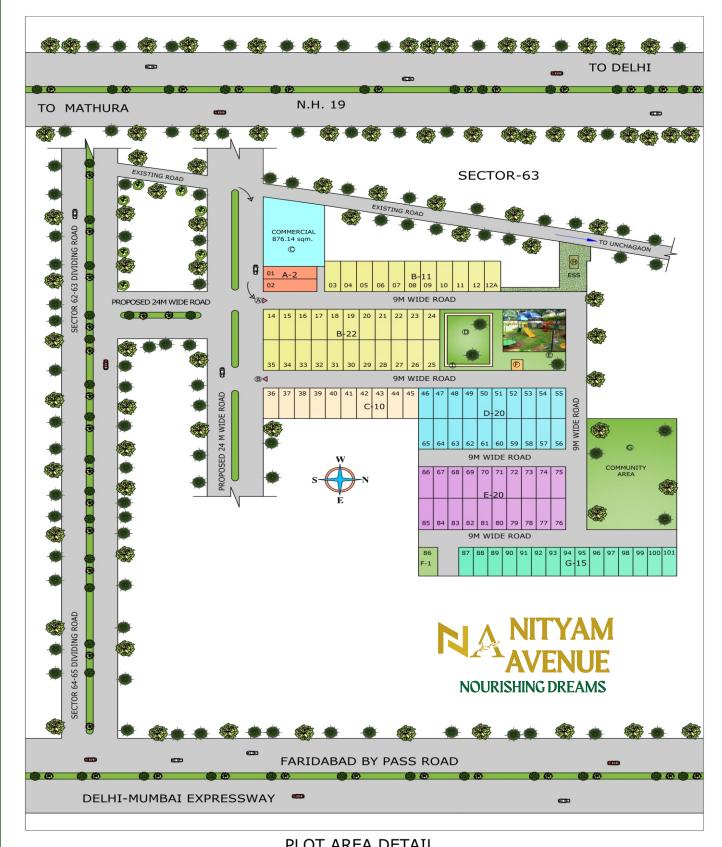

## PLOT AREA DETAIL

| PLOT<br>TYPE | WIDTH    | LENGTH   | AREA       |            | NO. OF |
|--------------|----------|----------|------------|------------|--------|
|              | IN METER | IN METER | IN SQ. MT. | IN SQ. YD. | PLOTS  |
| TYPE-A       | 6.49     | 23.00    | 149.27     | 178.53     | 2      |
| TYPE-B       | 6.85     | 15.62    | 107.00     | 127.97     | 33     |
| TYPE-C       | 6.65     | 15.61    | 103.81     | 124.16     | 10     |
| TYPE-D       | 6.30     | 15.61    | 98.34      | 117.61     | 20     |
| TYPE-E       | 6.30     | 16.10    | 101.43     | 121.31     | 20     |
| TYPE-F       | 8.24     | 14.65    | 120.72     | 144.38     | 1      |
| TYPE-G       | 6.22     | 14.65    | 91.12      | 108.98     | 15     |